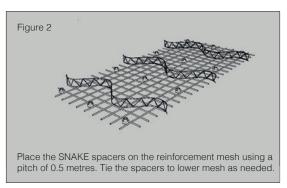

## Intended use

Allows quick and easy spacing of reinforcement mesh or bars. Ensures secure and stable footing for concrete pouring.

| A = height |                                                                                      |
|------------|--------------------------------------------------------------------------------------|
| In stock   | 30, 40, 50, 60, 70, 80, 90, 100, 110, 120, 130, 140, 150, 160, 170, 180, 190, 200 mm |
| Length     | 2000 mm                                                                              |
| Pack       | 25 pc.                                                                               |
| Pallet     | 500 pc.                                                                              |