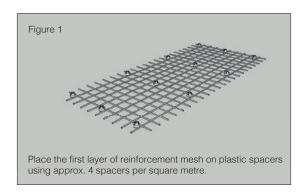

## Intended use

Allows quick and easy spacing of reinforcement mesh or bars. Ensures secure and stable footing for concrete pouring.

| A = height |                                                                                      |
|------------|--------------------------------------------------------------------------------------|
| In stock   | 30, 40, 50, 60, 70, 80, 90, 100, 110, 120, 130, 140, 150, 160, 170, 180, 190, 200 mm |
| Length     | 2000 mm                                                                              |
| Pack       | 25 pc.                                                                               |
| Pallet     | 500 pc.                                                                              |