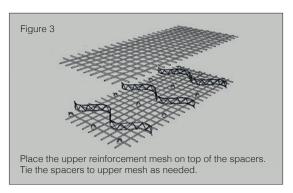

## SPACER SNAKE

## Intended use

Allows quick and easy spacing of reinforcement mesh or bars. Ensures secure and stable footing for concrete pouring.

| A = height |                                                                                      |
|------------|--------------------------------------------------------------------------------------|
| In stock   | 30, 40, 50, 60, 70, 80, 90, 100, 110, 120, 130, 140, 150, 160, 170, 180, 190, 200 mm |
| Length     | 2000 mm                                                                              |
| Pack       | 25 pc.                                                                               |
| Pallet     | 500 pc.                                                                              |