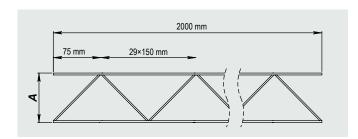

## Intended use

Allows quick and easy spacing of reinforcement mesh or bars. Ensures secure and stable footing for concrete pouring.

| A = height |                                                                                      |
|------------|--------------------------------------------------------------------------------------|
| In stock   | 30, 40, 50, 60, 70, 80, 90, 100, 110, 120, 130, 140, 150, 160, 170, 180, 190, 200 mm |
| Length     | 2000 mm                                                                              |
| Pack       | 25 pc.                                                                               |
| Pallet     | 500 pc.                                                                              |