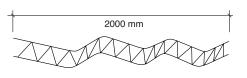

## Intended use

Allows quick and easy spacing of reinforcement mesh or bars. Ensures secure and stable footing for concrete pouring.

| A = height |                                                                                      |
|------------|--------------------------------------------------------------------------------------|
| In stock   | 30, 40, 50, 60, 70, 80, 90, 100, 110, 120, 130, 140, 150, 160, 170, 180, 190, 200 mm |
| Length     | 2000 mm                                                                              |
| Pack       | 25 pc.                                                                               |
| Pallet     | 500 pc.                                                                              |