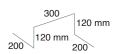

## SAVINGS

**VERSION A** 

Space SNAKE h=120 mm/m<sup>2</sup>

→ 0,615 kg/m<sup>2</sup>

↑ SAVINGS 82%

→ 3,34 kg/m²

**VERSION B** 3D stirrup Ø 12 mm/m<sup>2</sup> Weight: 4 x 0.94 m x 0.888 kg/m