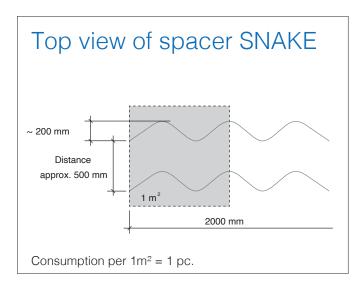

## Intended use

Allows quick and easy spacing of reinforcement mesh or bars. Ensures secure and stable footing for concrete pouring.

| A = height |                                                                                      |
|------------|--------------------------------------------------------------------------------------|
| In stock   | 30, 40, 50, 60, 70, 80, 90, 100, 110, 120, 130, 140, 150, 160, 170, 180, 190, 200 mm |
| Length     | 2000 mm                                                                              |
| Pack       | 25 pc.                                                                               |
| Pallet     | 500 pc.                                                                              |